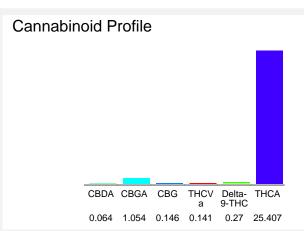

## Cannabinoid Profile by HPLC

0.27%

Delta-9-THC

0.00%

27.08%

**Total Cannabinoids** 

| Cannabinoid          | % wt  | mg/g   |
|----------------------|-------|--------|
| CBDA                 | 0.064 | 0.64   |
| CBGA                 | 1.054 | 10.54  |
| CBG                  | 0.146 | 1.46   |
| THCVa                | 0.141 | 1.41   |
| Delta-9-THC          | 0.27  | 2.7    |
| THCA                 | 25.41 | 254.07 |
| Total Cannabinoids   | 27.08 | 270.8  |
| Calculated Total THC | 22.55 | 225.52 |
| Calculated CBD Yield | 0.06  | 0.56   |
|                      |       |        |