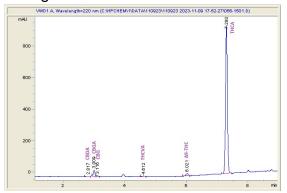

## Cannabinoid Profile by HPLC

0.27%

Delta-9-THC

0.00%

27.08%

**Total Cannabinoids** 

| Cannabinoid          | % wt  | mg/g   |
|----------------------|-------|--------|
| CBDA                 | 0.064 | 0.64   |
| CBGA                 | 1.054 | 10.54  |
| CBG                  | 0.146 | 1.46   |
| THCVa                | 0.141 | 1.41   |
| Delta-9-THC          | 0.27  | 2.7    |
| THCA                 | 25.41 | 254.07 |
| Total Cannabinoids   | 27.08 | 270.8  |
| Calculated Total THC | 22.55 | 225.52 |
| Calculated CBD Yield | 0.06  | 0.56   |
|                      |       |        |