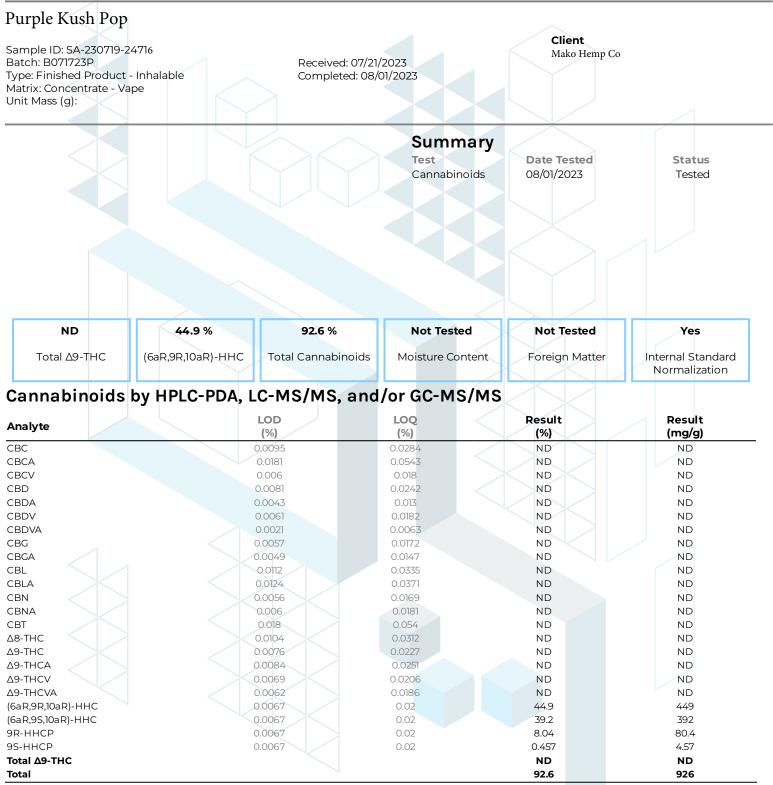

+1-833-KCA-LABS https://kcalabs.com KDA Lic.# P\_0058

1 of 1

ND = Not Detected; NT = Not Tested; LOD = Limit of Detection; LOQ = Limit of Quantitation; RL = Reporting Limit;  $\Delta$  = Delta; Total  $\Delta$ 9-THC =  $\Delta$ 9-THCA \* 0.877 +  $\Delta$ 9-THC; Total CBD = CBDA \* 0.877 + CBD;