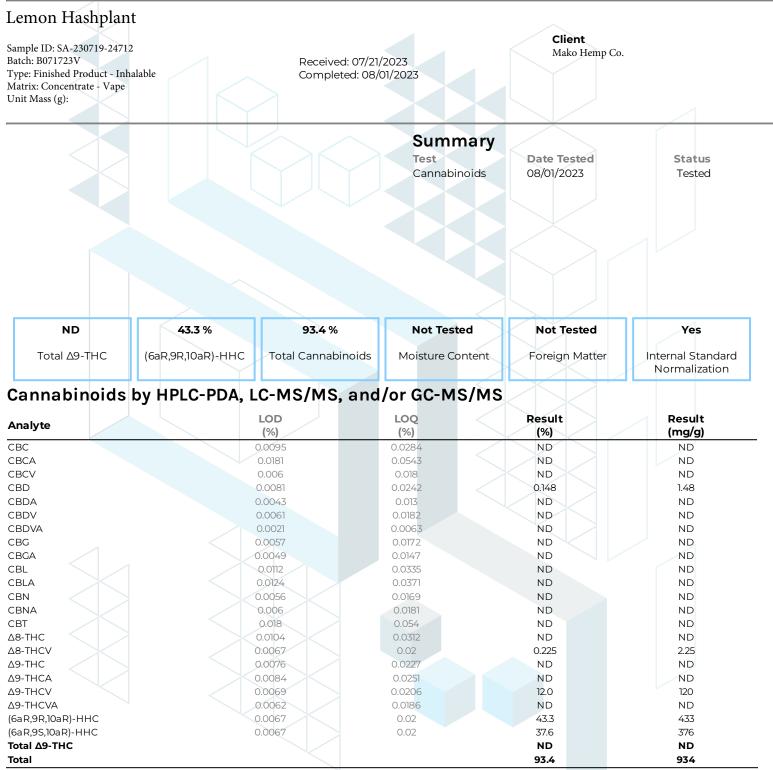

KCA Laboratories 232 North Plaza Drive Nicholasville, KY 40356

+1-833-KCA-LABS https://kcalabs.com KDA Lic.# P\_0058

1 of 1

ND = Not Detected; NT = Not Tested; LOD = Limit of Detection; LOQ = Limit of Quantitation; RL = Reporting Limit;  $\Delta$  = Delta; Total  $\Delta$ 9-THC =  $\Delta$ 9-THCA \* 0.877 +  $\Delta$ 9-THC; Total CBD = CBDA \* 0.877 + CBD;