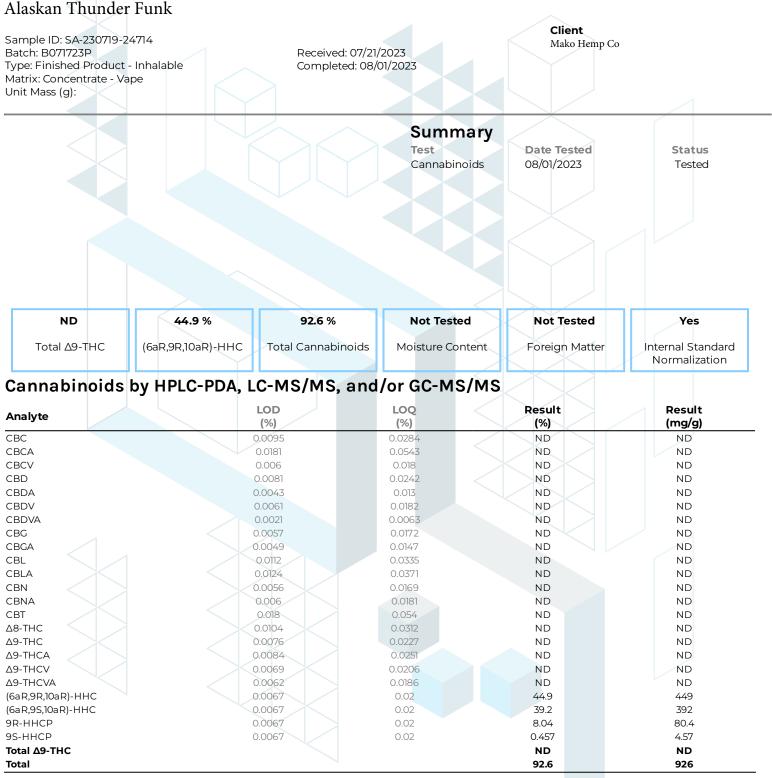

+1-833-KCA-LABS https://kcalabs.com KDA Lic.# P\_0058

1 of 1

ND = Not Detected; NT = Not Tested; LOD = Limit of Detection; LOQ = Limit of Quantitation; RL = Reporting Limit;  $\Delta$  = Delta; Total  $\Delta$ 9-THC =  $\Delta$ 9-THCA \* 0.877 +  $\Delta$ 9-THC; Total CBD = CBDA \* 0.877 + CBD;