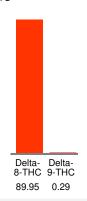

#### Cannabinoid Profile by HPLC

0.29%

Calculated Delta-9-THC Yield

0.00%

Calculated CBD Yield

90.24%

**Total Cannabinoids** 

| Cannabinoid                  | % wt  | mg/g  |
|------------------------------|-------|-------|
| Delta-8-THC                  | 89.95 | 899.5 |
| Delta-9-THC                  | 0.29  | 2.9   |
| Total Cannabinoids           | 90.24 | 902.4 |
| Calculated Delta-9-THC Yield | 0.29  | 2.90  |
| Calculated CBD Yield         | 0.00  | 0.00  |