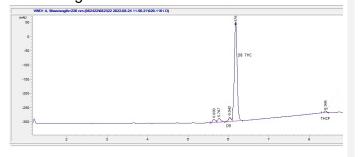

#### Chromatogram

Calculated Maximum Delta-9-THC Yield = Delta-9-THC + 0.877 \* THCA Calculated Maximum CBD Yield = CBD + 0.877 \* CBDA

Notes: THC-P: Approximated at 1.22% based on percentage of total chromatogram

Marin Analytics, LLC