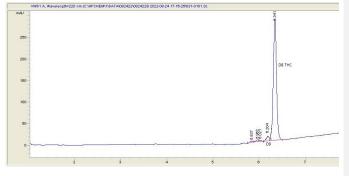

### Cannabinoid Profile by HPLC

0.26%

Calculated Delta-9-THC Yield

0.00%

Calculated CBD Yield

| Cannabinoid                  | % wt  | mg/g  |
|------------------------------|-------|-------|
| Delta-8-THC                  | 89.1  | 891.0 |
| Delta-9-THC                  | 0.26  | 2.6   |
| Total Cannabinoids           | 89.36 | 893.6 |
| Calculated Delta-9-THC Yield | 0.26  | 2.60  |
| Calculated CBD Yield         | 0.00  | 0.00  |